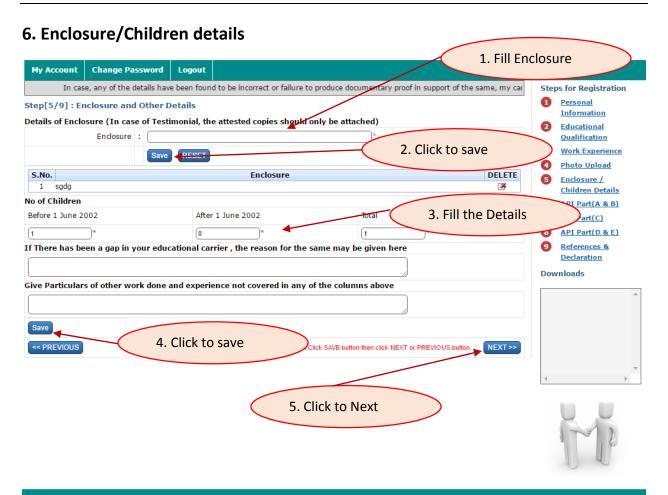

# 1. Registration



## 2. Personal Information









Managed by 🕅







Managed by 🔊



















Managed by 🔊

















| In case, any of the details have  9/9]: References & Declaration  MARY OF API Scores:-  esearch Publications And Academic Contributions (A To E)  acter & Antecedents  ve you ever been subjected to any epartmental Enquiry ? if yes please: |                                                                                                    | ailure to produce documentary proof in sup                                                                                                                                                                                                  | Steps for Registration  1 Personal Information |
|-----------------------------------------------------------------------------------------------------------------------------------------