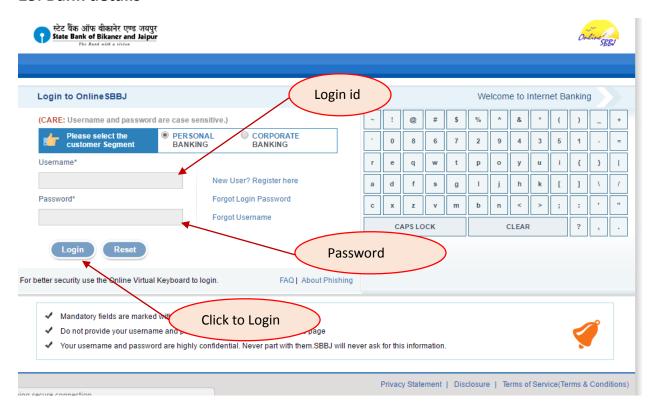

| 4. Click to Make Payme                         |
|                                                                                                                                                                                                                                               | te should ensure that all the details a                                                            | are correctly filled before clicking submit button. Need after submitting this form.                                                                                                                                                        | ·                                              |





Managed by 🔊



# 12. Payment Gateway



# 13. Bank details