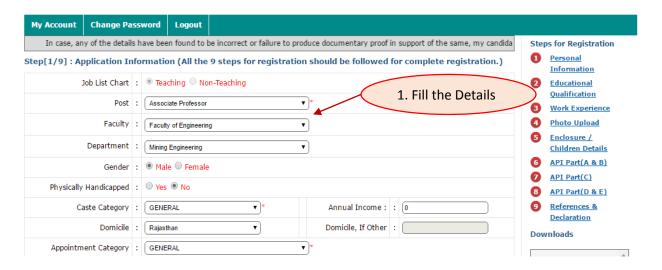

# 1. Registration



## 2. Personal Information









Managed by 🕅







Managed by 🔊



















Managed by 🔊

















| In case, any of the details have  9/9]: References & Declaration  MARY OF API Scores:-  esearch Publications And Academic Contributions (A To E)  acter & Antecedents  ve you ever been subjected to any epartmental Enquiry ? if yes please: |                                                                                                    | ailure to produce documentary proof in sup                                                                                                                                                                                                  | Steps for Registration  1 Personal Information |
|-------------------------------------------------------------------------------