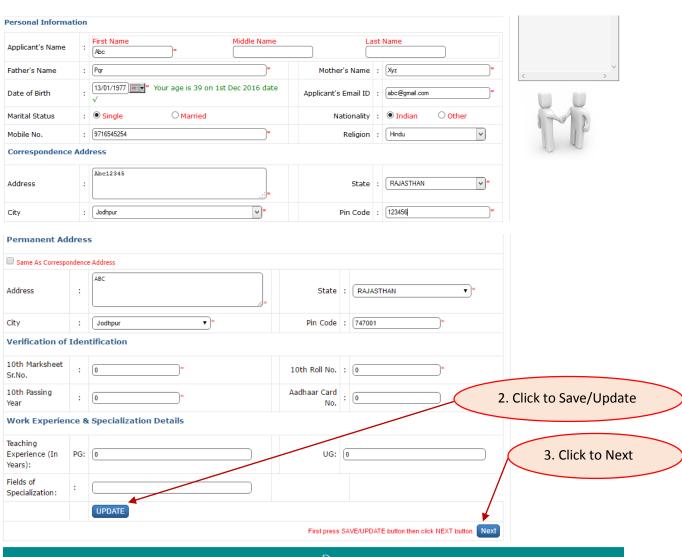

## 2. Personal Information

Managed by 🕅

Managed by 🔊

Managed by 🔊

| In case, any of the details have  9/9]: References & Declaration  MARY OF API Scores:-  esearch Publications And Academic Contributions (A To E)  acter & Antecedents  ve you ever been subjected to any epartmental Enquiry ? if yes please: |                                                                                                    | ailure to produce documentary proof in sup                                                                                                                                                                                                  | Steps for Registration  1 Personal Information |
|-----------------------------------------------------------------------------------------------------------------------------------------------------------------------------------------------------------------------------------------------|----------------------------------------------------------------------------------------------------|---------------------------------------------------------------------------------------------------------------------------------------------------------------------------------------------------------------------------------------------|------------------------------------------------|
| esearch Publications And Academic Contributions (A To E)  acter & Antecedents  ve you ever been subjected to any                                                                                                                              | 00                                                                                                 |                                                                                                                                                                                                                                             | 1 Personal                                     |
| esearch Publications And Academic Contributions (A To E)  acter & Antecedents  ve you ever been subjected to any                                                                                                                              | 00                                                                                                 |                                                                                                                                                                                                                                             |                                                |
| Contributions (A To E)  acter & Antecedents  ve you ever been subjected to any                                                                                                                                                                | 00                                                                                                 | /                                                                                                                                                                                                                                           | _                                              |
| Contributions (A To E)  acter & Antecedents  ve you ever been subjected to any                                                                                                                                                                |                                                                                                    |                                                                                                                                                                                                                                             | <u>Educational</u><br><u>Qualification</u>     |
| ve you ever been subjected to any                                                                                                                                                                                                             |                                                                                                    |                                                                                                                                                                                                                                             | Work Experience     Photo Upload               |
|                                                                                                                                                                                                                                               |                                                                                                    |                                                                                                                                                                                                                                             | 4 Photo Upload 5 Enclosure /                   |
| give details.                                                                                                                                                                                                                                 | [Check if Yes]                                                                                     | ,                                                                                                                                                                                                                                           | Children Details  6 API Part(A & B)            |
| If yes, please give details :                                                                                                                                                                                                                 | •                                                                                                  |                                                                                                                                                                                                                                             | 8 API Part(D & E) 9 References &               |
| Have you ever been debarred for aring at any examination/selection ducted by the Union Public Service mission/Govt./University/Board of any other Educational Institute ority ? if so please give particulars                                 | [Check if Yes]                                                                                     |                                                                                                                                                                                                                                             | Declaration Downloads                          |
| If yes, please give details :                                                                                                                                                                                                                 |                                                                                                    |                                                                                                                                                                                                                                             |                                                |
| Have you ever been rrested/prosecuted/convicted by a criminal court                                                                                                                                                                           | [Check if Yes]                                                                                     |                                                                                                                                                                                                                                             | 4 >                                            |
| If yes, please give details :                                                                                                                                                                                                                 |                                                                                                    |                                                                                                                                                                                                                                             | 1                                              |
| f appointed, what notice would you require before joining the post?                                                                                                                                                                           |                                                                                                    |                                                                                                                                                                                                                                             | UU                                             |
| culars of reference, who are not a                                                                                                                                                                                                            | ny of your relation                                                                                |                                                                                                                                                                                                                                             |                                                |
| Reference :: A                                                                                                                                                                                                                                |                                                                                                    | Reference :: B                                                                                                                                                                                                                              |                                                |
| Name:                                                                                                                                                                                                                                         | Name<br>Designation                                                                                |                                                                                                                                                                                                                                             |                                                |
| Address:                                                                                                                                                                                                                                      | Address                                                                                            |                                                                                                                                                                                                                                             |                                                |
| obile No. : [                                                                                                                                                                                                                                 | Mobile No.                                                                                         | :[                                                                                                                                                                                                                                          |                                                |
|                                                                                                                                                                                                                                               |                                                                                                    |                                                                                                                                                                                                                                             |                                                |
| nk Name : SC Code :                                                                                                                                                                                                                           | Branch Name<br>Account No.                                                                         | >                                                                                                                                                                                                                                           |                                                |
| ARATION                                                                                                                                                                                                                                       |                                                                                                    |                                                                                                                                                                                                                                             | 2. Click to Agree                              |
| r at the time of interview. In case, any of<br>entary proof in support of the same, my<br>on, I agree to abide by the rules & regulati<br>my candidature is liable to be cancelled.                                                           | the above mentioned details hav<br>candidature is liable to be summons of Govt. of Rajasthan/JNVU, | cessary documentary proof will be produced<br>e been found to be incorrect or failure to pr<br>narily cancelled at any stage. In the event<br>lodhpus and in the event of failure to abide<br>e a right to be called for Interview or any f | at any oduce of my by the                      |
|                                                                                                                                                                                                                                               | ☑I Agree SUBMIT                                                                                    |                                                                                                                                                                                                                                             | 3. Click to submit                             |
| EVIOUS                                                                                                                                                                                                                                        |                                                                                                    | the details are correctly filled before co-<br>will be allowed after submitting this form                                                                                                                                                   |                                                |
| <b>Vi</b> Agree Print ■                                                                                                                                                                                                                       | Make Payment Your application has been sur                                                         | roessfully submitted !                                                                                                                                                                                                                      | 4. Click to Make Payme                         |
|                                                                                                                                                                                                                                               | te should ensure that all the details a                                                            | are correctly filled before clicking submit button. Need after submitting this form.                                                                                                                                                        | ·                                              |