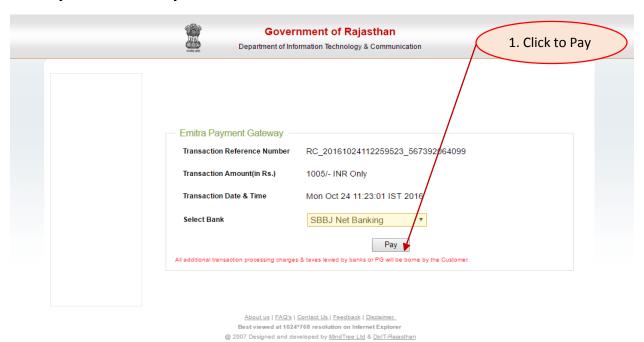

| 4. Click to Make Payme                         |
|                                                                                                                                                                                                                                               | te should ensure that all the details a                                                            | are correctly filled before clicking submit button. Need after submitting this form.                                                                                                                                                        | ·                                              |





Managed by 🔊



# 12. Payment Gateway



# 13. Bank details