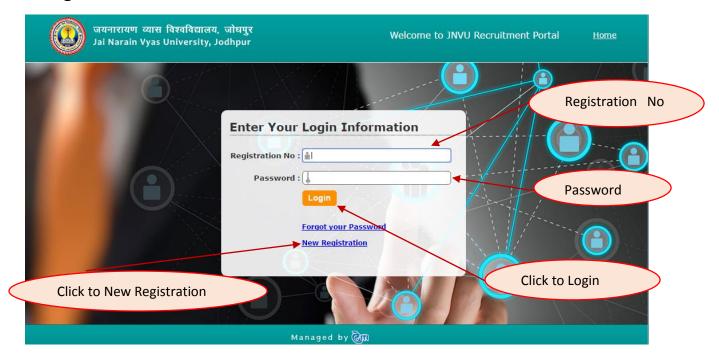

# 1. Registration



## 2. Personal Information









Managed by 🕅







Managed by 🔊



















Managed by 🔊

















| In case, any of the details have  9/9]: References & Declaration  MARY OF API Scores:-  esearch Publications And Academic Contributions (A To E)  acter & Antecedents  ve you ever been subjected to any epartmental Enquiry ? if yes please: |                                                                                                    | ailure to produce documentary proof in sup                                                                                                                                                                                                  | Steps for Registration  1 Personal Information |
|-------------------------------------------------