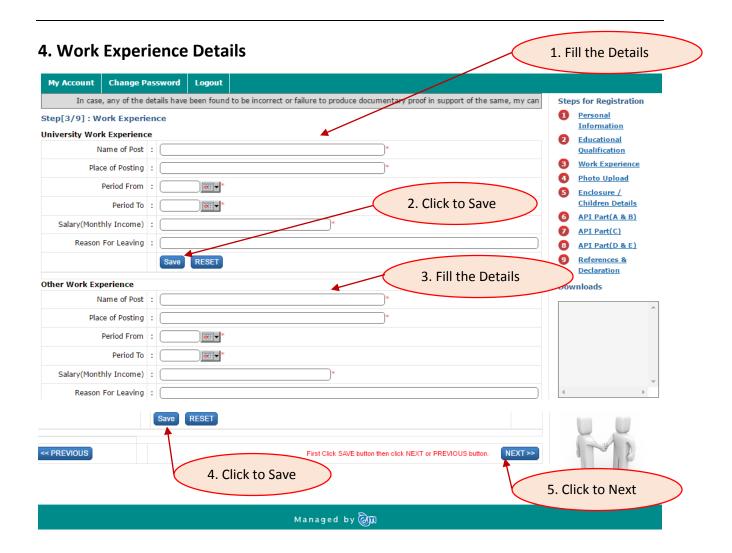

# 1. Registration



## 2. Personal Information









Managed by 🕅







Managed by 🔊



















Managed by 🔊

















| In case, any of the details have  9/9]: References & Declaration  MARY OF API Scores:-  esearch Publications And Academic Contributions (A To E)  acter & Antecedents  ve you ever been subjected to any epartmental Enquiry ? if yes please: |                                                                                                    | ailure to produce documentary proof in sup                                                                                                                                                                                                  | Steps for Registration  1 Personal Information |
|-----------------------------------------------------------------------------------------------------------------------------