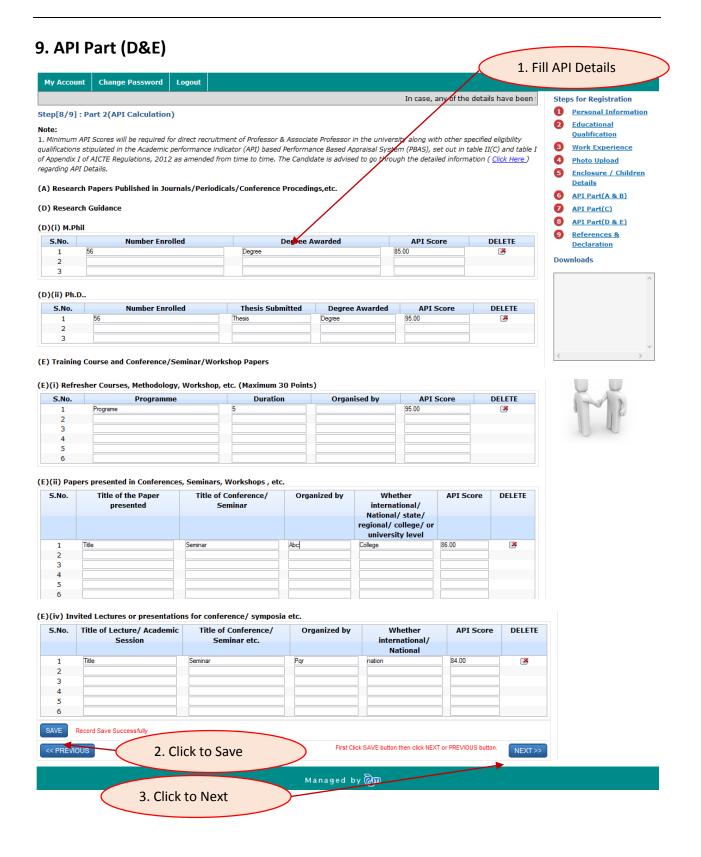

# 1. Registration



## 2. Personal Information









Managed by 🕅







Managed by 🔊



















Managed by 🔊

















| In case, any of the details have  9/9]: References & Declaration  MARY OF API Scores:-  esearch Publications And Academic Contributions (A To E)  acter & Antecedents  ve you ever been subjected to any epartmental Enquiry ? if yes please: |                                                                                                    | ailure to produce documentary proof in sup                                                                                                                                                                                                  | Steps for Registration  1 Personal Information |
|---------------------------------------------------------------------------------------------------------------------------------------------------------------------