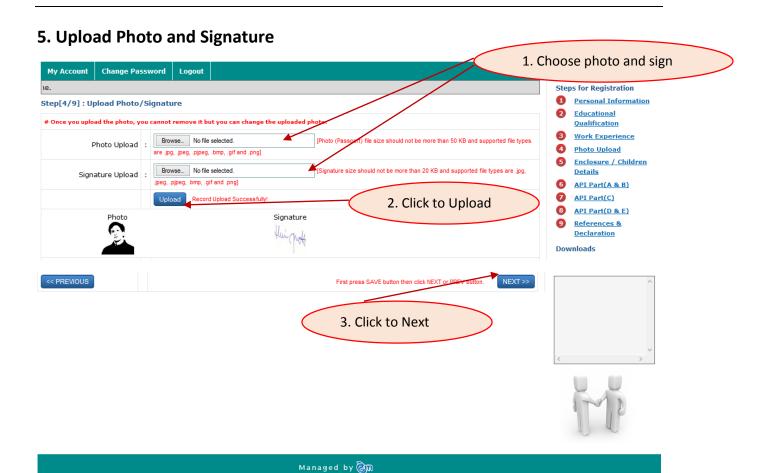

# 1. Registration



## 2. Personal Information









Managed by 🕅







Managed by 🔊



















Managed by 🔊

















| In case, any of the details have  9/9]: References & Declaration  MARY OF API Scores:-  esearch Publications And Academic Contributions (A To E)  acter & Antecedents  ve you ever been subjected to any epartmental Enquiry ? if yes please: |                                                                                                    | ailure to produce documentary proof in sup                                                                                                                                                                                                  | Steps for Registration  1 Personal Information |
|-----------------------------------------------------------------------------------------------------------------------------------