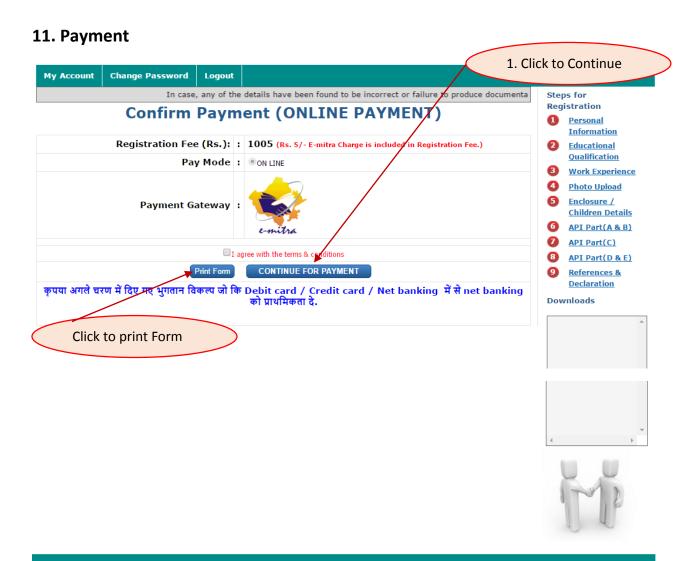

| 4. Click to Make Payme                         |
|                                                                                                                                                                                                                                               | te should ensure that all the details a                                                            | are correctly filled before clicking submit button. Need after submitting this form.                                                                                                                                                        | ·                                              |





Managed by 🔊



# 12. Payment Gateway



# 13. Bank details