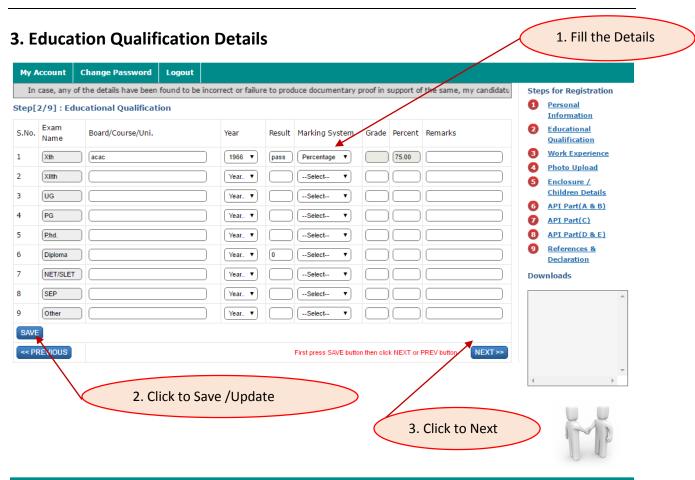

## 2. Personal Information

Managed by 🕅

Managed by 🔊

Managed by 🔊

| In case, any of the details have  9/9]: References & Declaration  MARY OF API Scores:-  esearch Publications And Academic Contributions (A To E)  acter & Antecedents  ve you ever been subjected to any epartmental Enquiry ? if yes please: |                                                                                                    | ailure to produce documentary proof in sup                                                                                                                                                                                                  | Steps for Registration  1 Personal Information |
|-----------------------------------------------------------------------------------------------------------------------------------------------------------------------------------------------------------------------------------------------|----------------------------------------------------------------------------------------------------|---------------------------------------------------------------------------------------------------------------------------------------------------------------------------------------------------------------------------------------------|------------------------------------------------|
| esearch Publications And Academic Contributions (A To E)  acter & Antecedents  ve you ever been subjected to any                                                                                                                              | 00                                                                                                 |                                                                                                                                                                                                                                             | 1 Personal                                     |
| esearch Publications And Academic Contributions (A To E)  acter & Antecedents  ve you ever been subjected to any                                                                                                                              | 00                                                                                                 |                                                                                                                                                                                                                                             |                                                |
| Contributions (A To E)  acter & Antecedents  ve you ever been subjected to any                                                                                                                                                                | 00                                                                                                 | /                                                                                                                                                                                                                                           | _                                              |
| Contributions (A To E)  acter & Antecedents  ve you ever been subjected to any                                                                                                                                                                |                                                                                                    |                                                                                                                                                                                                                                             | <u>Educational</u><br><u>Qualification</u>     |
| ve you ever been subjected to any                                                                                                                                                                                                             |                                                                                                    |                                                                                                                                                                                                                                             | Work Experience     Photo Upload               |
|                                                                                                                                                                                                                                               |                                                                                                    |                                                                                                                                                                                                                                             | 4 Photo Upload 5 Enclosure /                   |
| give details.                                                                                                                                                                                                                                 | [Check if Yes]                                                                                     | ,                                                                                                                                                                                                                                           | Children Details  6 API Part(A & B)            |
| If yes, please give details :                                                                                                                                                                                                                 | •                                                                                                  |                                                                                                                                                                                                                                             | 8 API Part(D & E) 9 References &               |
| Have you ever been debarred for aring at any examination/selection ducted by the Union Public Service mission/Govt./University/Board of any other Educational Institute ority ? if so please give particulars                                 | [Check if Yes]                                                                                     |                                                                                                                                                                                                                                             | Declaration Downloads                          |
| If yes, please give details :                                                                                                                                                                                                                 |                                                                                                    |                                                                                                                                                                                                                                             |                                                |
| Have you ever been rrested/prosecuted/convicted by a criminal court                                                                                                                                                                           | [Check if Yes]                                                                                     |                                                                                                                                                                                                                                             | 4 >                                            |
| If yes, please give details :                                                                                                                                                                                                                 |                                                                                                    |                                                                                                                                                                                                                                             | 1                                              |
| f appointed, what notice would you require before joining the post?                                                                                                                                                                           |                                                                                                    |                                                                                                                                                                                                                                             | UU                                             |
| culars of reference, who are not a                                                                                                                                                                                                            | ny of your relation                                                                                |                                                                                                                                                                                                                                             |                                                |
| Reference :: A                                                                                                                                                                                                                                |                                                                                                    | Reference :: B                                                                                                                                                                                                                              |                                                |
| Name:                                                                                                                                                                                                                                         | Name<br>Designation                                                                                |                                                                                                                                                                                                                                             |                                                |
| Address:                                                                                                                                                                                                                                      | Address                                                                                            |                                                                                                                                                                                                                                             |                                                |
| obile No. : [                                                                                                                                                                                                                                 | Mobile No.                                                                                         | :[                                                                                                                                                                                                                                          |                                                |
|                                                                                                                                                                                                                                               |                                                                                                    |                                                                                                                                                                                                                                             |                                                |
| nk Name : SC Code :                                                                                                                                                                                                                           | Branch Name<br>Account No.                                                                         | >                                                                                                                                                                                                                                           |                                                |
| ARATION                                                                                                                                                                                                                                       |                                                                                                    |                                                                                                                                                                                                                                             | 2. Click to Agree                              |
| r at the time of interview. In case, any of<br>entary proof in support of the same, my<br>on, I agree to abide by the rules & regulati<br>my candidature is liable to be cancelled.                                                           | the above mentioned details hav<br>candidature is liable to be summons of Govt. of Rajasthan/JNVU, | cessary documentary proof will be produced<br>e been found to be incorrect or failure to pr<br>narily cancelled at any stage. In the event<br>lodhpus and in the event of failure to abide<br>e a right to be called for Interview or any f | at any oduce of my by the                      |
|                                                                                                                                                                                                                                               | ☑I Agree SUBMIT                                                                                    |                                                                                                                                                                                                                                             | 3. Click to submit                             |
| EVIOUS                                                                                                                                                                                                                                        |                                                                                                    | the details are correctly filled before co-<br>will be allowed after submitting this form                                                                                                                                                   |                                                |
| <b>Vi</b> Agree Print ■                                                                                                                                                                                                                       | Make Payment Your application has been sur                                                         | roessfully submitted !                                                                                                                                                                                                                      | 4. Click to Make Payme                         |
|                                                                                                                                                                                                                                               | te should ensure that all the details a                                                            | are correctly filled before clicking submit button. Need after submitting this form.                                                                                                                                                        | ·                                              |